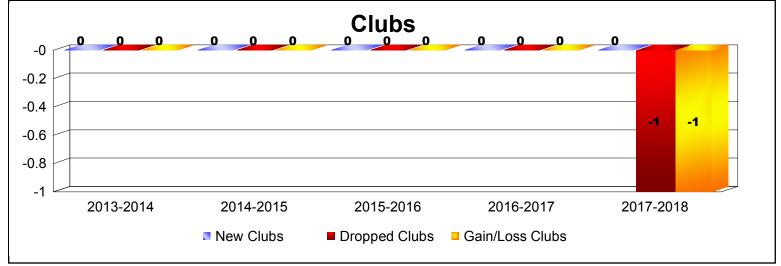

District 3 E

As of June 2018 Cumulative

| Year      | New<br>Clubs | Dropped<br>Clubs | Gain/<br>Loss<br>Clubs | New<br>Members | Charter<br>Members | Reinstate<br>Members | Transfer<br>Members | Total<br>Member<br>Added | Total<br>Members<br>Dropped | Gain/<br>Loss<br>Members |
|-----------|--------------|------------------|------------------------|----------------|--------------------|----------------------|---------------------|--------------------------|-----------------------------|--------------------------|
| 2013-2014 | 0            | 0                | 0                      | 150            | 0                  | 10                   | 9                   | 169                      | -191                        | -22                      |
| 2014-2015 | 0            | 0                | 0                      | 149            | 1                  | 10                   | 9                   | 169                      | -192                        | -23                      |
| 2015-2016 | 0            | 0                | 0                      | 138            | 1                  | 4                    | 6                   | 149                      | -145                        | 4                        |
| 2016-2017 | 0            | 0                | 0                      | 141            | 0                  | 3                    | 9                   | 153                      | -168                        | -15                      |
| 2017-2018 | 0            | -1               | -1                     | 114            | 2                  | 4                    | 2                   | 122                      | -211                        | -89                      |
| Average   | 0            | 0                | 0                      | 138            | 1                  | 6                    | 7                   | 152                      | -181                        | -29                      |