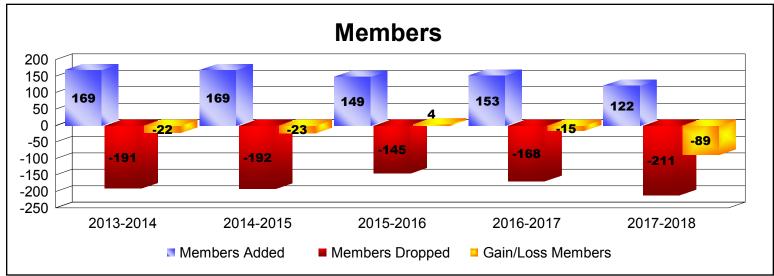

District 3 E

As of June 2018 Cumulative

| Year      | New<br>Clubs | Dropped<br>Clubs | Gain/<br>Loss<br>Clubs | New<br>Members | Charter<br>Members | Reinstate<br>Members | Transfer<br>Members | Total<br>Member<br>Added | Total<br>Members<br>Dropped | Gain/<br>Loss<br>Members |
|-----------|--------------|------------------|------------------------|----------------|--------------------|----------------------|---------------------|--------------------------|-----------------------------|--------------------------|
| 2013-2014 | 0            | 0                | 0                      | 150            | 0                  | 10                   | 9                   | 169                      | -191                        | -22                      |
| 2014-2015 | 0            | 0                | 0                      | 149            | 1                  | 10                   | 9                   | 169                      | -192                        | -23                      |
| 2015-2016 | 0            | 0                | 0                      | 138            | 1                  | 4                    | 6                   | 149                      | -145                        | 4                        |
| 2016-2017 | 0            | 0                | 0                      | 141            | 0                  | 3                    | 9                   | 153                      | -168                        | -15                      |
| 2017-2018 | 0            | -1               | -1                     | 114            | 2                  | 4                    | 2                   | 122                      | -211                        | -89                      |
| Average   | 0            | 0                | 0                      | 138            | 1                  | 6                    | 7                   | 152                      | -181                        | -29                      |